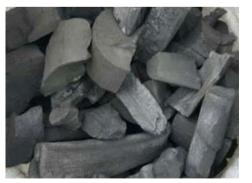

## NIGERIAN CHARCOAL

BURNING TIME 3-5 HOURS 6500 CALORIES FIX CARBON 76-82%

BBQ type 2+ cm

Pure Ayin 2+ cm

Restaurant type 2+ cm

Shisha Type 2+ cm