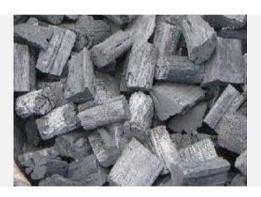

Charcoal is a light, black carbon residue obtained by heating wood at a high temperature with minimum oxygen, removing all water and volatile components. Charcoal is produced from carefully selected wood types to provide high calorific value, long burning times, and minimum ash. Produced in various countries for both restaurant and BBQ use, our products are designed to offer optimum burning time, calorific value, and performance to meet your specific needs. Available in 10 kg, 15 kg, and 20 kg packaging options, our charcoal is suitable for both industrial and personal use, offering efficient and eco-friendly solutions. We also offer customized packaging and branding options to meet your business needs.

# PALS & CHARCOAL

In addition to our foreign trade activities, we operate as distributor of natural charcoal, briquette charcoal and coconut cube charcoal.

We trade BBQ and restaurant type charcoal from different parts of the world. Cuba, Nigeria, Colombia, Paraguay, Namibia, Venezuela and Ghana are among the countries where we work intensively. We supply large wholesalers, restaurants and hookah cafes all over the world, in Turkey, Europe and the Middle East. We guarantee to supply the best product at the best prices, since we work with one-on-one control and supervision of the production areas.