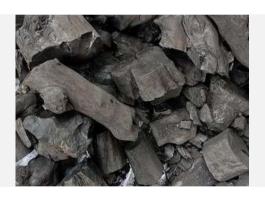

## PARAGUAYAN CHARCOAL

BURNING TIME 2-3 HOURS 6800 CALORIES FIX CARBON 76%

Restaurant type 4-18 cm