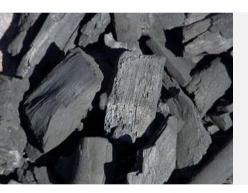

## CUBAN CHARCOAL

BURNING TIME 4-5 HOURS 7000-7500 CALORIES FIX CARBON 65-75%

Marabou Canelino 5-15 cm

Marabu Carbonilla Mejorada 1-4 cm

Marabou
1. Quality
4-10 cm

Marabou Carbonilla 1-2 cm

Marabou
2. Quality
2-4 cm