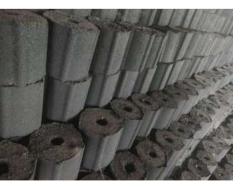

## TURKISH CHARCOAL

BURNING TIME 3 HOURS 6500 CALORIES FIX CARBON 75%

Oak 1-8 cm

Orange 2-8 cm

Briquettes 4-10 cm

Lemon 2-8 cm

Hazelnut

1-2 cm