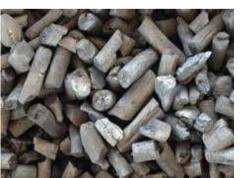

## PARAGUAYAN CHARCOAL

BURNING TIME 2-3 HOURS 6800 CALORIES FIX CARBON 76%

Restaurant type 4-18 cm