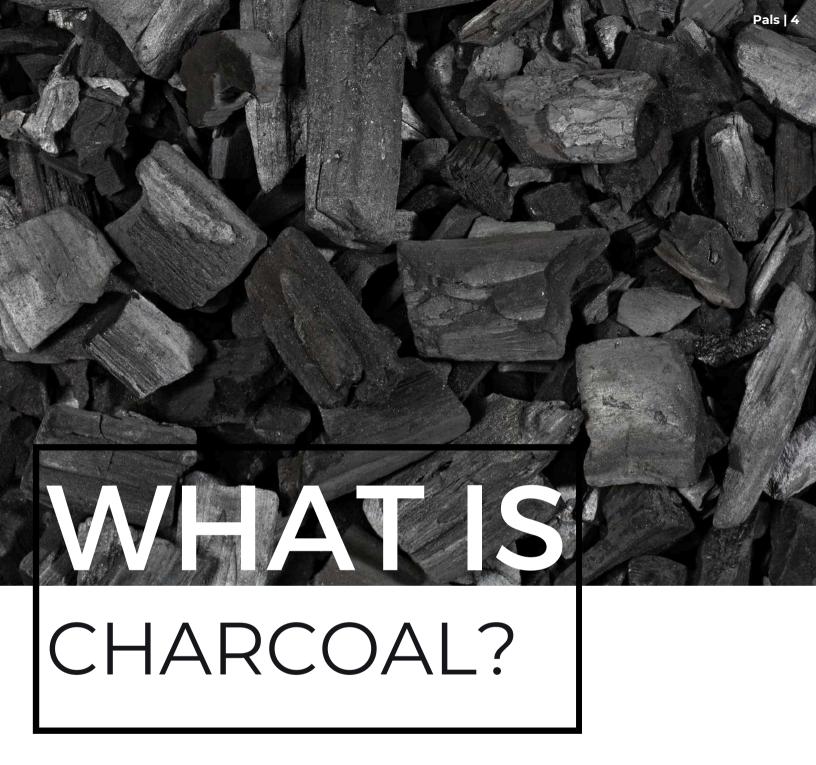

#### 04. WHAT IS CHARCOAL?

Charcoal specifications

Charcoal is a light, black carbon residue obtained by heating wood at a high temperature with minimum oxygen, removing all water and volatile components. Charcoal is produced from carefully selected wood types to provide high calorific value, long burning times, and minimum ash. Produced in various countries for both restaurant and BBQ use, our products are designed to offer optimum burning time, calorific value, and performance to meet your specific needs. Available in 10 kg, 15 kg, and 20 kg packaging options, our charcoal is suitable for both industrial and personal use, offering efficient and eco-friendly solutions. We also offer customized packaging and branding options to meet your business needs.