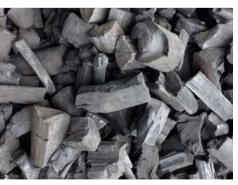

Charcoal is a light, black carbon residue obtained by heating wood at a high temperature with minimum oxygen, removing all water and volatile components. Charcoal is produced from carefully selected wood types to provide high calorific value, long burning times, and minimum ash. Produced in various countries for both restaurant and BBQ use, our products are designed to offer optimum burning time, calorific value, and performance to meet your specific needs. Available in 10 kg, 15 kg, and 20 kg packaging options, our charcoal is suitable for both industrial and personal use, offering efficient and eco-friendly solutions. We also offer customized packaging and branding options to meet your business needs.

# PALS & CHARCOAL

In addition to our foreign trade activities, we operate as distributor of natural charcoal, briquette charcoal and coconut cube charcoal.

We trade BBQ and restaurant type charcoal from different parts of the world. Cuba, Nigeria, Colombia, Paraguay, Namibia, Venezuela and Ghana are among the countries where we work intensively. We supply large wholesalers, restaurants and hookah cafes all over the world, in Turkey, Europe and the Middle East. We guarantee to supply the best product at the best prices, since we work with one-on-one control and supervision of the production areas.