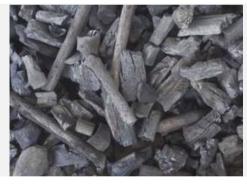

## NIGERIAN CHARCOAL

BURNING TIME 3-5 HOURS 6500 CALORIES FIX CARBON 76-82%

BBQ type 2+ cm

Pure Ayin 2+ cm

Restaurant type 2+ cm

Shisha Type 2+ cm