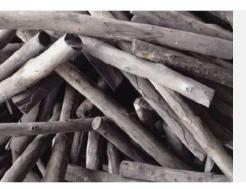

## CUBAN CHARCOAL

BURNING TIME 4-5 HOURS 7000-7500 CALORIES FIX CARBON 65-75%

Marabou Canelino 5-15 cm

Marabu Carbonilla Mejorada 1-4 cm

Marabou
1. Quality
4-10 cm

Marabou Carbonilla 1-2 cm

Marabou
2. Quality
2-4 cm