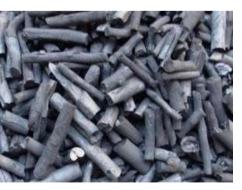

## TURKISH CHARCOAL

BURNING TIME 3 HOURS 6500 CALORIES FIX CARBON 75%

Oak 1-8 cm

Orange 2-8 cm

Briquettes 4-10 cm

Lemon 2-8 cm

Hazelnut

1-2 cm